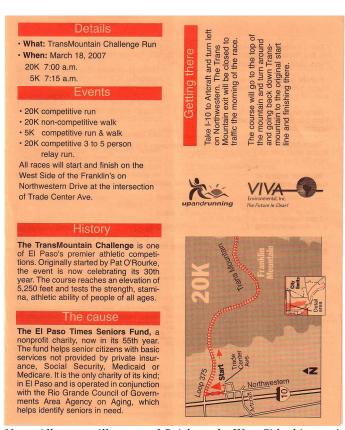

Note: You need to send a copy of a photo ID, to get the discount entry fee.

Note: All races will start and finish on the West Side this year!